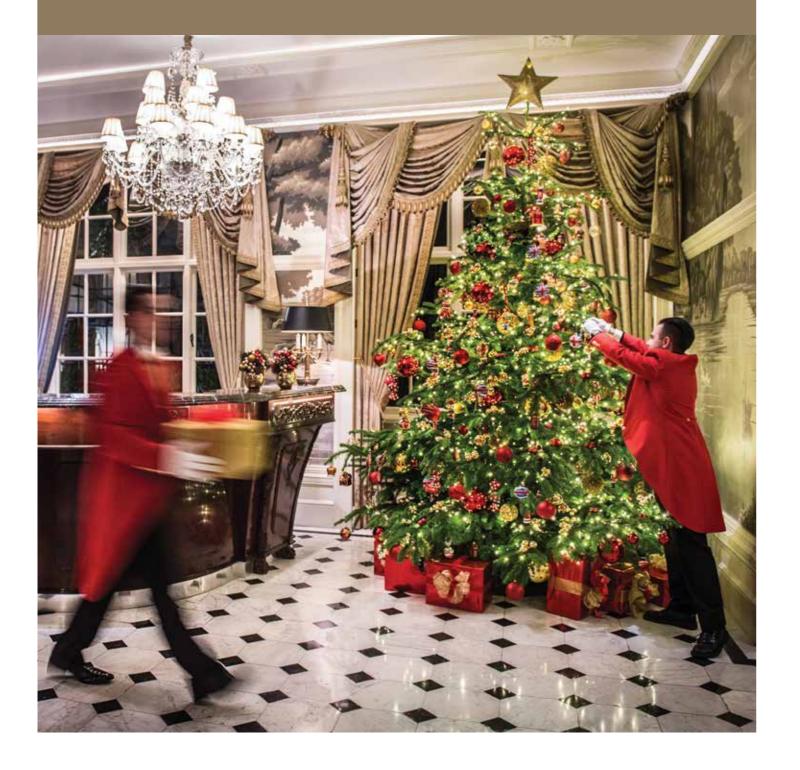

### CHRISTMAS EVENTS AT THE GORING





### Beautifully appointed private spaces

The Goring's private dining and event spaces are beautifully designed and provide an impeccably English backdrop to any Christmas celebration. Accommodating from just 4 to 100 guests, The Goring's delicious food and immaculate service ensure that everything runs like clockwork for the perfect Christmas occasion.





## THE GARDEN ROOM

The Garden Room is the largest of The Goring's private rooms and has its own conservatory area with a sliding wall of glass leading out to The Goring Gardens. Guests have access to a private patio with picture perfect views of the large Christmas tree which proudly sits in the centre of the garden. The room is ideal for a festive drinks reception for up to 100 or a Christmas lunch or dinner for 44 people.

####