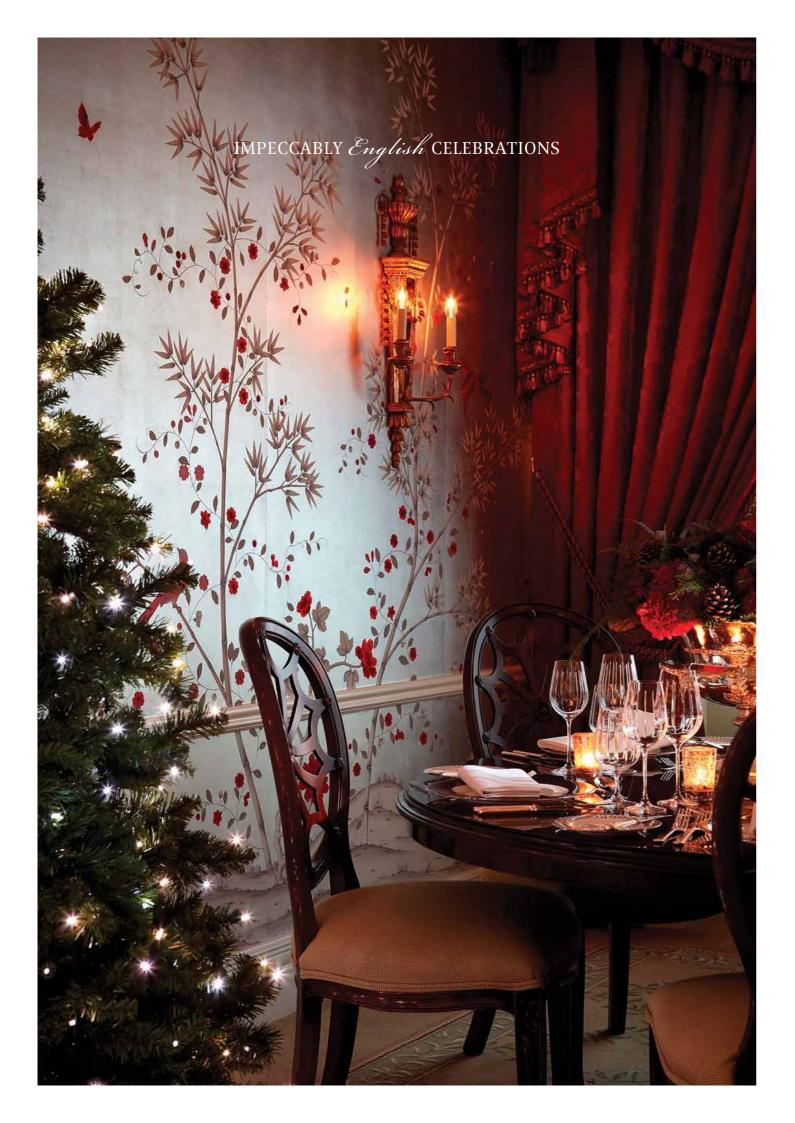

## THE SILVER ROOM

The Silver Room is the most intimate of The Goring's private rooms, beautifully decorated with wallpaper by Fromental.

This light-filled room is adjacent to The Dining Room and up to 8 guests can enjoy a lavish Michelin-starred lunch or dinner under the sparkle of the Edwardian chandelier - a wonderful setting for a Christmas celebration.

#### SILVER ROOM

Area size 4.2m x 3.4m / 14m

Seats 8 for lunch or dinner

Seats 7 for boardroom set-up

Not available for theatre set-up

Not available for receptions

Perfect for ... breakfast, lunch, dinner and smaller meetings.