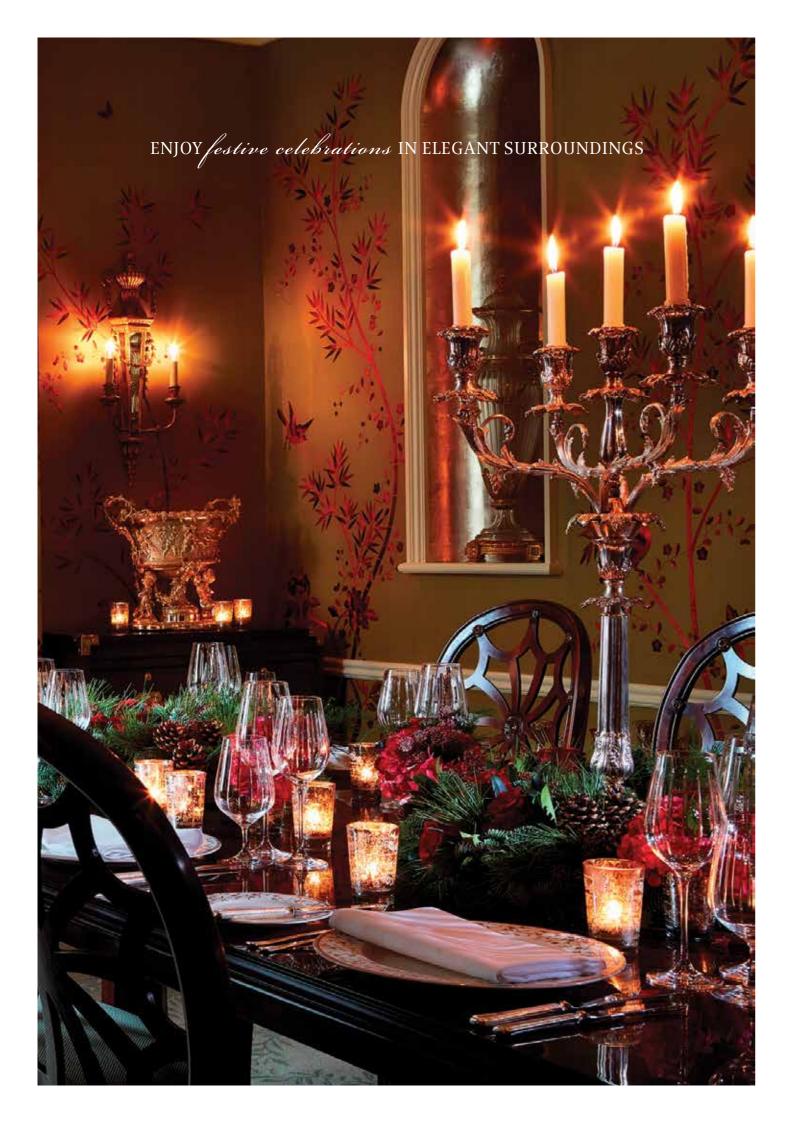

## THE DRAWING ROOM

The Drawing Room is decorated with the most intricate woven wallpaper, giving the room the relaxed sophistication of a grand English country house or a chic private city residence. Located on the ground floor, it is perfect for a private lunch or dinner, comfortably seating up to 12 guests. The Drawing Room is flooded with natural daylight and when decorated with its ornate silverware and candelabras, it provides a fabulous setting to celebrate the Christmas season.

#### DRAWING ROOM

Area size 5.9m x 4.6m / 27m

Seats 12 for lunch or dinner

Seats 12 for boardroom set-up

Seats 20 for theatre set-up

Holds 25 for receptions

*Perfect for...* private parties, presentations, meetings or a memorable reward for your team.